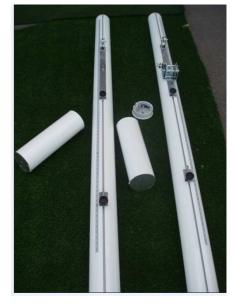

## ALUMINIUM MULTISPORT POSTS 120mm-FIXED- winch with crank. Ref. EPM011

## **Description:**

Multisport posts made of 120mm aluminium profiles which are fabricated through extrusion process. Made according to NIDE regulations (Norms NIDE 2002)

External adjustment mechanism through caps that hold the winch and pulleys network, and can position it according to the network different heights for different sports and different categories of players (cadets, seniors, etc ...) as Nide Rules 2002.

Tightening/tensioning of the net by means of a winch with crank.

Posts fixed 40 cm into the ground ensuring the correct positioning required by corresponding norms.

Finish: Lacquered in white.