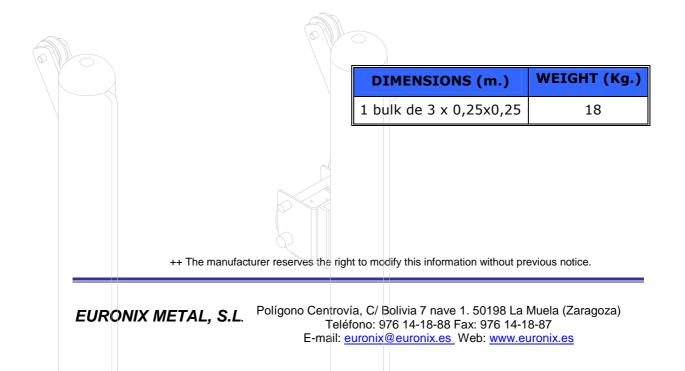

## ALUMINIUM MULTISPORT POSTS 120mm-FIXED- winch with crank. Ref. EPM011



## **Description:**

Multisport posts made of 120mm aluminium profiles which are fabricated through extrusion process. Made according to NIDE regulations (Norms NIDE 2002)

External adjustment mechanism through caps that hold the winch and pulleys network, and can position it according to the network different heights for different sports and different categories of players (cadets, seniors, etc ...) as Nide Rules 2002.

Tightening/tensioning of the net by means of a winch with crank.

Posts fixed 40 cm into the ground ensuring the correct positioning required by corresponding norms.

Finish: Lacquered in white.