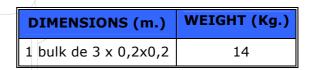

## **ALUMINIUM MULTISPORT POSTS 90mm-**

**FIXED-** winch with crank. Ref. EPM009



## **Description:**

Multisport posts made of 90mm aluminium profiles which are fabricated through extrusion process. Made according to NIDE regulations (Norms NIDE 2002)

External adjustment mechanism through caps that hold the winch and pulleys network, and can position it according to the network different heights for different sports and different categories of players (cadets, seniors, etc...) as Nide Rules 2002.

Tightening/tensioning of the net by means of a winch with crank.



Posts fixed 40 cm into the ground ensuring the correct positioning required by corresponding norms.

Finish: Lacquered in white.



++ The manufacturer reserves the right to modify this information without previous notice.