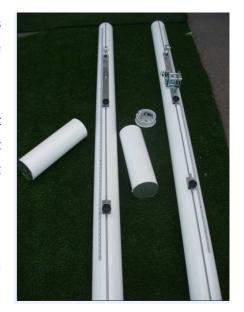

## **ALUMINIUM MULTISPORT POSTS 90mm-**

**FIXED-** winch with crank. Ref. EPM009

## **Description:**

Multisport posts made of 90mm aluminium profiles which are fabricated through extrusion process. Made according to NIDE regulations (Norms NIDE 2002)

External adjustment mechanism through caps that hold the winch and pulleys network, and can position it according to the network different heights for different sports and different categories of players (cadets, seniors, etc...) as Nide Rules 2002.

Tightening/tensioning of the net by means of a winch with crank.

Posts fixed 40 cm into the ground ensuring the correct positioning required by corresponding norms.

Finish: Lacquered in white.

++ The manufacturer reserves the right to modify this information without previous notice.