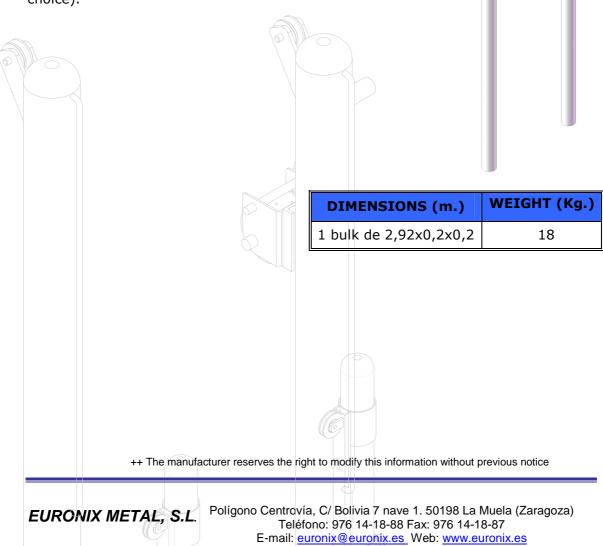

## **Description:**

Multisport Posts (volley, badminton, tennis y paddle) fabricated using an **80x2 metal tube in quality** S-235-JR, with external adjustment mechanism through caps that hold the winch and pulleys network, and can position it according to the network different heights for different sports and different categories of players (cadets, seniors, etc ...) as Nide Rules 2002.

Tightening/tensioning of the net by means of the rack jack.

Posts fixed 40 cm into the ground ensuring the correct positioning required by corresponding norms.

Finish: Painted in 100% polyester (colour of client's choice).