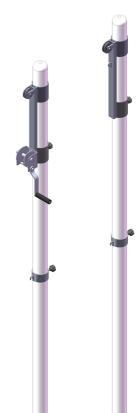

## **MULTISPORT POSTS 80mm-FIXED-**

and winch with crank. Ref. EPM003

## **Description:**

Multisport Posts (volley, badminton, tennis y paddle) fabricated using an **80x2 metal tube in quality** S-235-JR, with external adjustment mechanism through caps that hold the winch and pulleys network, and can position it according to the network different heights for different sports and different categories of players (cadets, seniors, etc ...) as Nide Rules 2002.

Tightening/tensioning of the net by means of the winch with crank.

Posts fixed 40 cm into the ground ensuring the correct positioning required by corresponding norms.

Finish: Painted in 100% polyester (colour of client's choice).