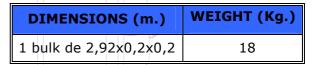

## **MULTISPORT POSTS 80mm-FIXED-**

and winch with crank. Ref. EPM003

## **Description:**

Multisport Posts (volley, badminton, tennis y paddle) fabricated using an **80x2 metal tube in quality** S-235-JR, with external adjustment mechanism through caps that hold the winch and pulleys network, and can position it according to the network different heights for different sports and different categories of players (cadets, seniors, etc ...) as Nide Rules 2002.

Tightening/tensioning of the net by means of the winch with crank.

Posts fixed 40 cm into the ground ensuring the correct positioning required by corresponding norms.

Finish: Painted in 100% polyester (colour of client's choice).