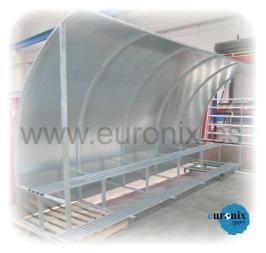

## **Description:**

Fabricated using cold formed steel profiles for the structure and galvanized steel plates for the rear closure. Main structure and seats are welded, giving the entire unit durability, strength and stability.

In addition, the structure has received a galvanization treatment to withstand the most adverse weather conditions.

## The team bench shelter fabricated by Euronix, provides:

- **High quality in the applied materials**
- **4** High resistance and strength of the structure
- **4** Durability of the shelter unit.
- + Aesthetically appealing appearance for a model designed for outdoor use.