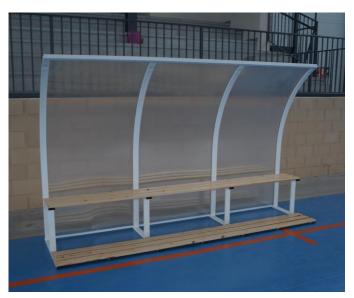

## **Description:**

Fabricated using cold formed steel profiles and 10mm transparent cellular polycarbonate for the rear closure and with open laterals.

Provided with seating and flooring in pinewood, offering an aesthetically appealing appearance and a high level of comfort for the users.

Finish: Painted.

The interior team bench fabricated by Euronix, provides:

- **4** High quality in the applied materials
- **4** High resistance and strength of the structure
- **4** Durability of the shelter unit.
- **4** Aesthetically appealing appearance for a model designed for indoor use.

| Name                         | Ref.    | Capacity | DIMENSIONS (m.)      |
|------------------------------|---------|----------|----------------------|
| Indoor team shelter<br>(3m). | EFBI001 | 6 People | 1 bulk de 3x1.9x0.75 |