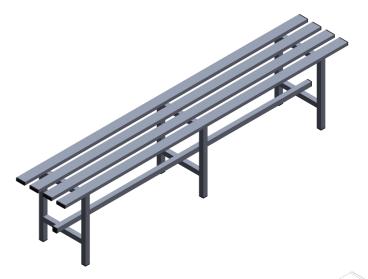

## **GALVANIZED OUTDOOR FLOOR BENCH**. Ref.EBV 030-034 RV1

## **Descriptionn:**

Floor bench made of  $30 \times 30$  and  $60 \times 20$  cold-formed steel profiles for the seat. Fully welded joint structure, giving it great strength and consistency. It is provided with a galvanized treatment to be able to withstand the most adverse weather conditions outside.

End caps for all profile ends.

It is manufactured in different lengths.

| Nombre                                              | Ref.   | <b>DIMENSIONES</b> (m.) | PESO (Kg.) |
|-----------------------------------------------------|--------|-------------------------|------------|
| Galvanized outdoor floor bench (1 m).               | EBV030 | 1 bulk de 1x0.35x0.45   | 18         |
| Galvanized outdoor floor bench (1.5 m).             | EBV031 | 1 bulk de 1.5x0.35x0.45 | 25.6       |
| Galvanized outdoor floor bench (2 m).               | EBV032 | 1 bulk de 2x0.35x0.45   | 31.2       |
| Galvanized and painted outdoor floor bench (2.5 m). | EBV033 | 1 bulk de 2.5x0.35x0.45 | 38.8       |
| Galvanized and painted outdoor floor bench (3 m).   | EBV034 | 1 bulk de 3x0.35x0.45   | 46.5       |