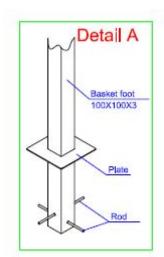

#### **Structure:**

It is composed of three square profiles of 100x100x3 angled welded, and joined with bevels 100x100x3, which ensures the structure stability

The basketball is embedded a depth of 50 cm. below the ground with a concrete pad. A laser cut plate is welded to the structure to achieve the correct positioning of the basketball.