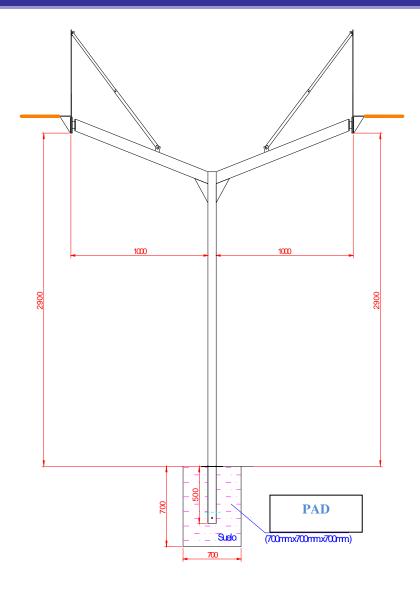

#### **Structure:**

It is composed of three square profiles of 100x100x3 angled welded, and joined with bevels 100x100x3, which ensures the structure stability

The basketball is embedded a depth of 50 cm. below the ground with a concrete pad. A laser cut plate is welded to the structure to achieve the correct positioning of the basketball.

## Frame stabilizer system

Basket frames are completely stabilized by two stiffeners (each one) made up of two telescopic tubes that connect the profile of the structure with the frame, being adjusted to guarantee 100% straightness of the board, obtaining the desired perpendicularity of play with respect to the ground.

#### **Basket Frames**

Basket frames meet the dimensions of 1200mm.x 900mm, according to regulations. They are connected to the basket arms by means of a bolted connection.

Two angles are welded on the back of the frame to allow the stiffeners to be screwed together.