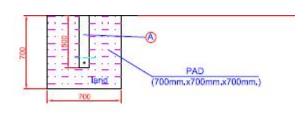

#### **Structure:**

It is composed of three square profiles of 100x100x3 angled welded, and joined with bevels 100x100x3, which ensures the structure stability

The basketball is embedded a depth of 50 cm. below the ground with a concrete pad. A laser cut plate is welded to the structure to achieve the correct positioning of the basketball.