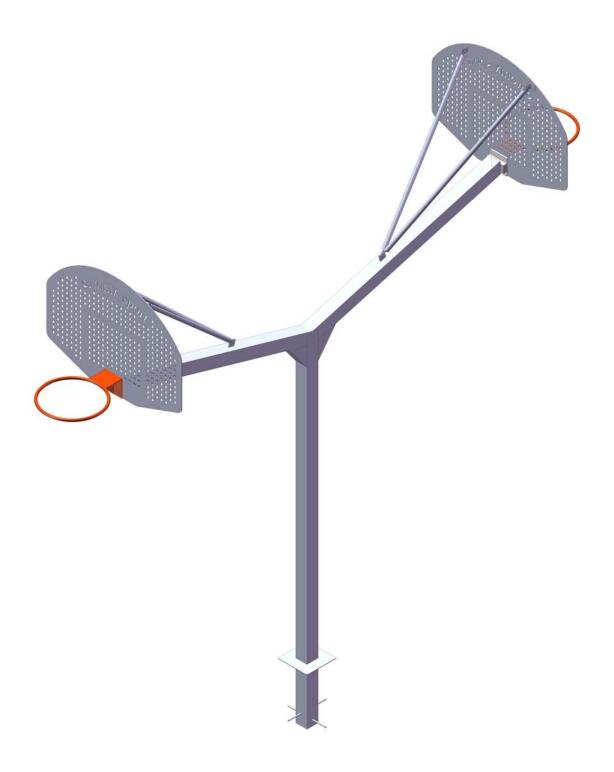

## Descripción:

The EUROSCHOOL DOUBLE BASKET is manufactured according to regulations and is designed to be installed between contiguous basketball courts without the need to install two independent baskets, and can be placed on any type of external surface.

#### **Structure:**

It is composed of three square profiles of 100x100x3 angled welded, and joined with bevels 100x100x3, which ensures the structure stability

The basketball is embedded a depth of 50 cm. below the ground with a concrete pad. A laser cut plate is welded to the structure to achieve the correct positioning of the basketball.

## Frame stabilizer system

Basket frames are completely stabilized by two stiffeners (each one) made up of two telescopic tubes that connect the profile of the structure with the frame, being adjusted to guarantee 100% straightness of the board, obtaining the desired perpendicularity of play with respect to the ground.

#### **Basket Frames**

Basket frames meet the dimensions of 1200mm.x 900mm, according to regulations. They are connected to the basket arms by means of a bolted connection.

Two angles are welded on the back of the frame to allow the stiffeners to be screwed together.