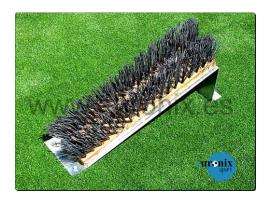

## **Description:**

The support for clean-boot brush is made of galvanized steel.

Highly resistant to moisture and exterior spaces. Serves to couple two brushes in the holder and secure, thanks to the inclination of the support, efficient and fast cleaning.

By screw connection, the support is fixed to any surface. A practical advantage of this support

is that the brushes can be easily replaced by new ones, once they are worn down.

| DIMENSIONS (m.)          | weight (Kg.) |
|--------------------------|--------------|
| 1 bulk of 0,15x0,56x0,13 | 1            |