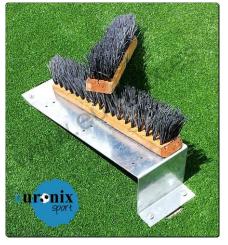

## **Description:**

The support for clean-boot brush is made of galvanized steel.

Highly resistant to moisture and exterior spaces. Serves to couple two brushes in the holder and secure, thanks to the inclination of the support, efficient and fast cleaning.

By screw connection, the support is fixed to any surface. A practical advantage of this support

is that the brushes can be easily replaced by new ones, once they are worn down.

| DIMENSIONS (m.)          | weight (Kg.) |
|--------------------------|--------------|
| 1 bulk of 0,15x0,56x0,13 | 1            |