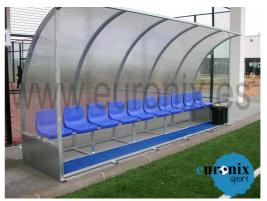

## **Description:**

Fabricated using cold formed steel profiles, 10mm transparent cellular polycarbonate for the rear closure and 3mm transparent methacrylate for the sides. The team shelter is supplied with flooring with artificial turf in front of the seats offering an even more aesthetically appealing appearance and a better

comfort for the users. The structure has received a galvanization treatment to withstand the most adverse weather conditions.

## The team bench shelter fabricated by Euronix, provides:

- **High quality in the applied materials**
- **4** High resistance and strength of the structure
- **4** Durability of the shelter unit.
- **4** Aesthetically appealing appearance for a model designed for outdoor use.